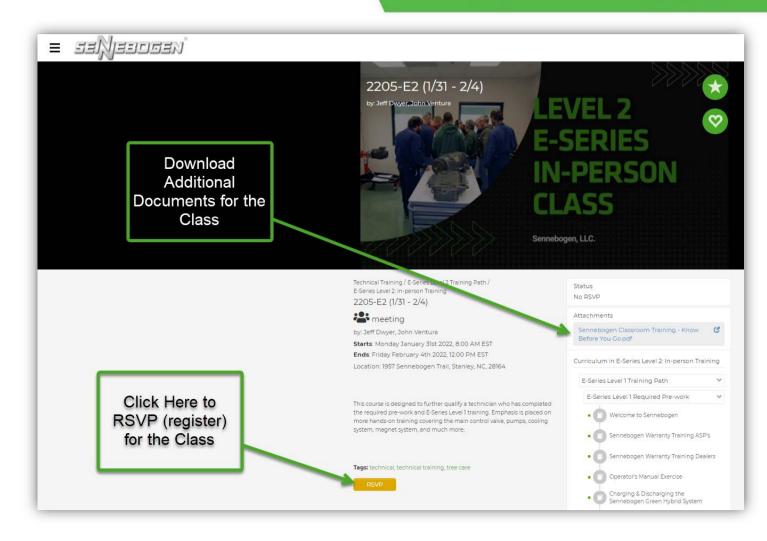

Select the RSVP button if this is the class you would like to attend.

Don't forget to look for any attachments with important information regarding the class.

### Email Us Here

| Se                                                                                                                                                                                                                    | ennebogen, LLC.                                                                                                  |
|-----------------------------------------------------------------------------------------------------------------------------------------------------------------------------------------------------------------------|------------------------------------------------------------------------------------------------------------------|
| Technical Training / E-Series Level 2 Training Path /<br>E-Series Level 2: In-person Training<br>2205-E2 (1/31 - 2/4)                                                                                                 | Status<br>RSVP'd                                                                                                 |
| by: Jeff Dwyer, John Ventura<br>Starts: Monday January 31st 2022, 8:00 AM EST<br>Ends: Friday February 4th 2022, 12:00 PM EST<br>Location: 1957 Sennebogen Trail, Stanley, NC, 28164                                  | Attachments<br>Sennebogen Classroom Training - Know                                                              |
|                                                                                                                                                                                                                       | Curriculum in E-Series Level 2: In-person Training                                                               |
| This course is designed to further qualify a technician who has complete<br>the required pre-work and E-Series Level 1<br>more hands-on training covering the main<br>system, magnet system, and much more;<br>your l | to Cancel                                                                                                        |
| Enroll Others Tags: technical, technical training, tree care Cancel RSVP 3 seats available You have RSVP'd to this event.                                                                                             | Operator's Manual Exercise     Oharging & Discharging the     Sennebogen Green Hybrid System                     |
|                                                                                                                                                                                                                       | Operator Familiarization: 835E Virtual<br>Walkaround  E-Series Level 1: In-person Training  2206-E1 (2/7 - 2/11) |
|                                                                                                                                                                                                                       | • 🗰 2208-E1 (2/21 - 2/25)                                                                                        |