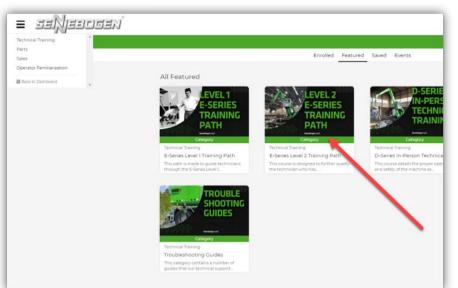

### LEARNING HUB

**Recommended Internet Browsers** 

Once <u>approved</u>, you will receive an email to register and set your password.

When you land on the "<u>Featured</u>" tab, select the E-Series Level 2 Training Path.

Thinking Beyond the Machine 😷 🗘 🗘

Complete <u>all</u> the required pre-work listed.