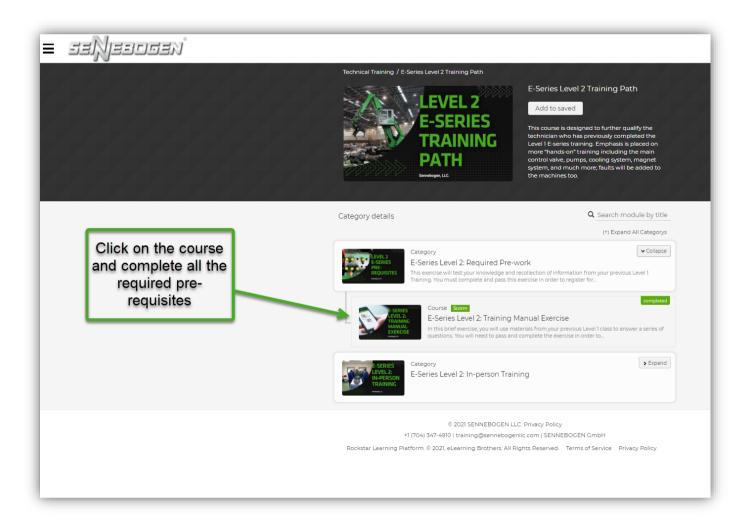

#### These required pre-requisites

outline key information attendees should know before they are allowed to register for in-person training.

<u>Once complete</u>, the attendee will unlock the in-person training category.

**Take Me To The Prerequisites** 

<u>Note</u>: Make sure that **pop-up blockers** are disabled, and your browser's window is not zoomed in past 100%.

Once complete, the attendee will unlock the in-person training category.