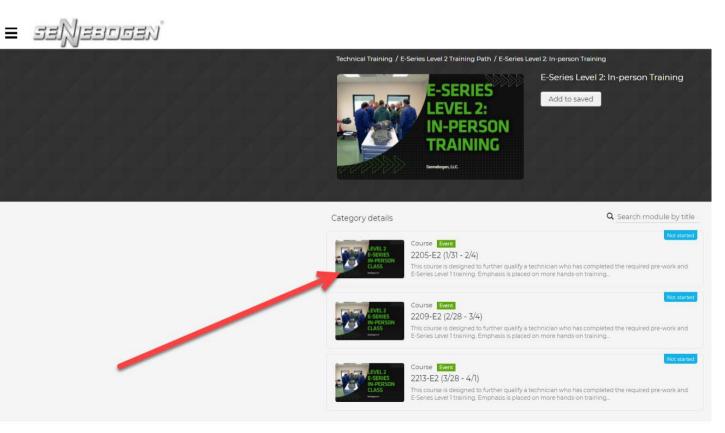

Select the desired date

for the class you would like to attend.

Go To In-Person Training

Rockstar Learning Platform. © 2021, eLearning Brothers. All Rights Reserved. Terms of Service Privacy Policy

Thinking Beyond the Machine 😷 🗘 🗘

Select the RSVP button if this is the class you would like to attend.

Don't forget to look for any attachments with important information regarding the class.