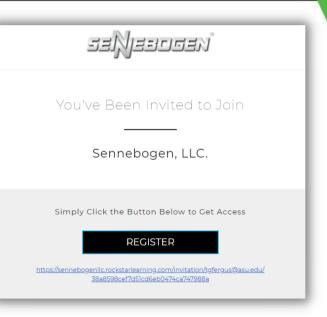

Complete the <u>Account Creation Request</u> below to get started!

### LEARNING HUB

**Recommended Internet Browsers** 

Once <u>approved</u>, you will receive an email to register and set your password.

When you land on the "<u>Featured</u>" tab, select the E-Series Level 1 Training Path.