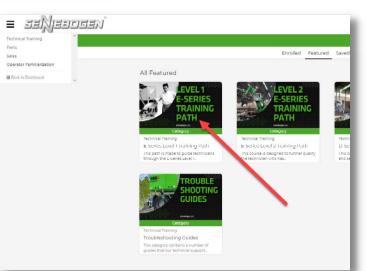

### LEARNING HUB

**Recommended Internet Browsers** 

Once <u>approved</u>, you will receive an email to register and set your password.

When you land on the "<u>Featured</u>" tab, select the E-Series Level 1 Training Path.