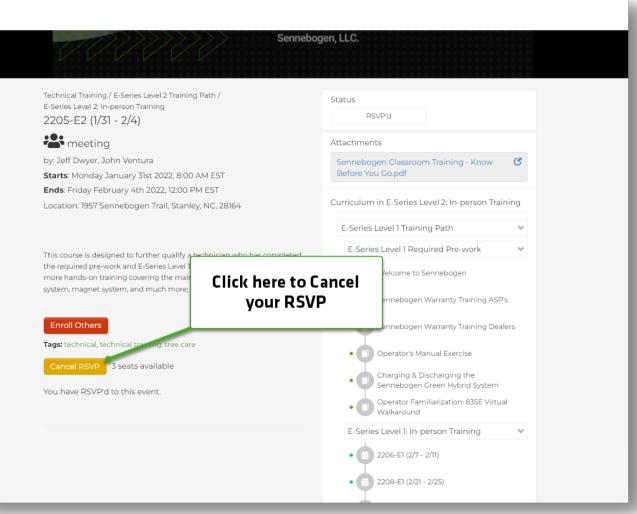

# Need to Cancel/Reschedule or Have Questions?

# Click the Cancel Button or Email Us