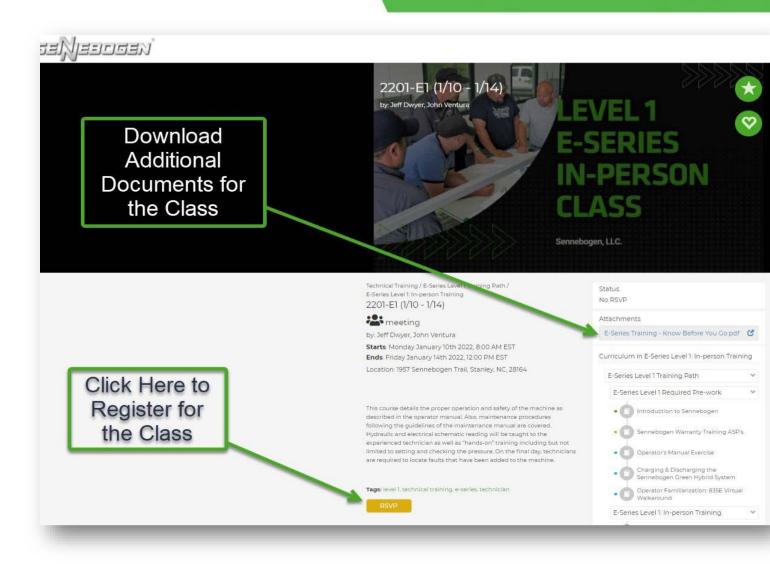

Select the RSVP button if this is the class you would like to attend.

Don't forget to look for any attachments with important information regarding the class.