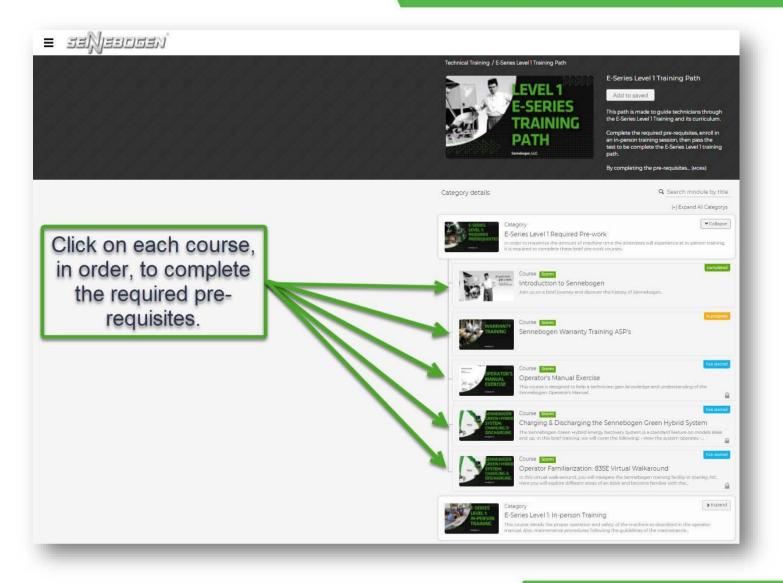

Thinking Beyond the Machine 😷 🗘 🗘

Thinking Beyond the Machine 😷 🗘 🗘

Complete <u>all</u> the required pre-work listed.

These required pre-requisites

outline key information attendees should know before they are allowed to register for in-person training.

Once complete, the attendee will unlock the in-person training category.

**Take Me To The Prerequisites** 

<u>Note</u>: Make sure that pop-up blockers are disabled, and your browser's window is not zoomed in past 100%.