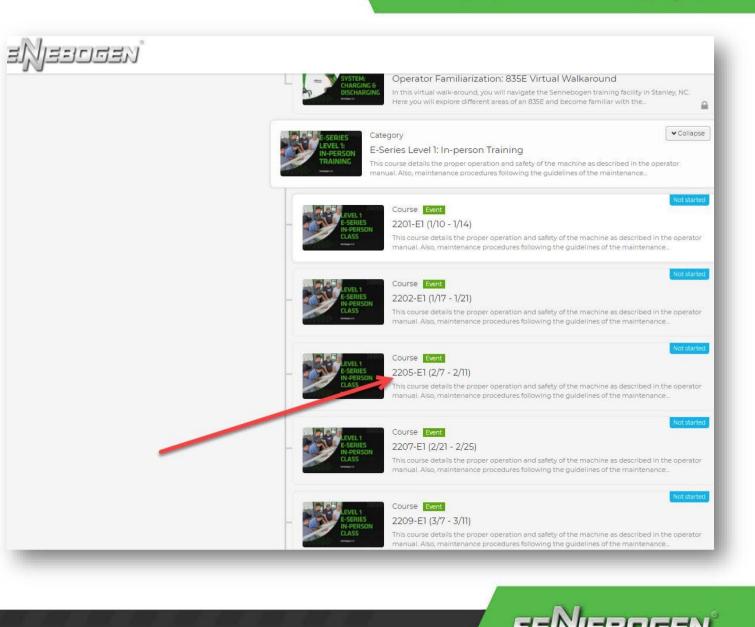

#### Thinking Beyond the Machine 😷 🗘 🗘

Once complete, the attendee will unlock the in-person training category.

Select the desired date

for the class you would like to attend.

Go To In-Person Training

Thinking Beyond the Machine 😷 🗘 🗘

Select the RSVP button if this is the class you would like to attend.

Don't forget to look for any attachments with important information regarding the class.