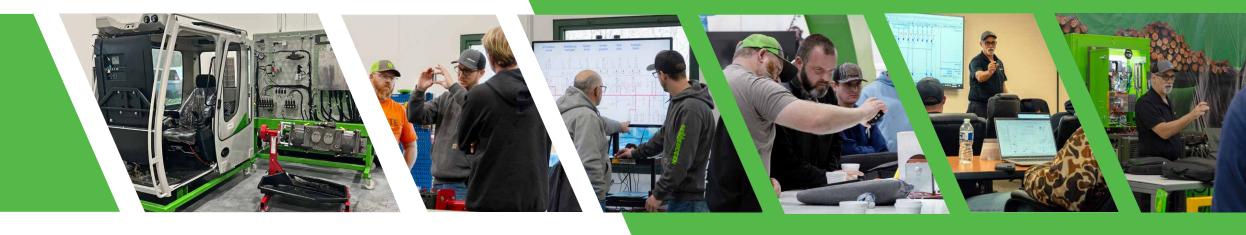

#### Purpose-Built for America's Best-Trained Service Network

Adjoining our 100,000 sq. ft. US headquarters in Stanley, NC, the SENNEBOGEN Training Center is a wholly self-contained facility built on two levels, with an upper viewing gallery overlooking a large machine bay. This 3-tiered bay allows SENNEBOGEN trainers to bring almost any SENNEBOGEN machine indoors, including an 870 M.

Designed to "firewall" attendees from office and warehouse operations, the center provides class members with a separate entrance and its own kitchen. The main demonstration bay allows hands-on access to full-size machines from all three levels, including an elevated gallery. Meeting rooms and classrooms are all equipped with the computer networking and projection technology required for today's interactive instruction methods.