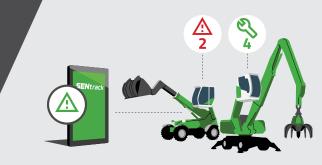

-0

Easily locate the machine with GPS and map view

**REST API:** 100% of the machine data is available via a REST API (application programming interface). This means that the data can be accessed via web-based application

and displayed either locally or online.

**Data analytics** 

applications

# **MULTI-COMPATIBLE DATA INTEGRATION**

We know the world is colorful: If you use alternative data analytics applications to analyze your fleet with machines from different manufacturers, data integration is easy and can be done in just a few steps thanks to our interface solution.