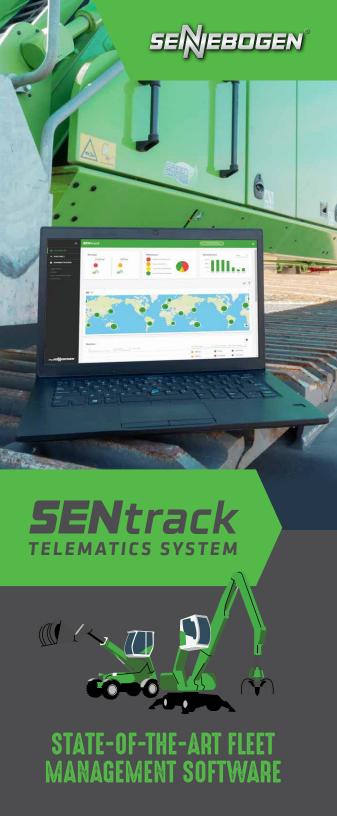

### EASY SERVICE Management

You can now conveniently determine the maintenance requirements of your machines and digitally document individual services with just a few clicks.

● 127 ● 132

1....

- Notifications for critical machine statuses and the number of affected machines
- -o Indication of the maintenance needs of your machines
- -o Number of operating hours per day for all machines the user has access to
- Messages on the connection, service, and software statuses of the individual machines in your fleet

Live data on fuel consumption, engine temperature, hydraulic pressure, and utilization rate is wirelessly accessible. Data history and exact machine locations can also be tracked via GPS

### Live data 🛛 📕 Last updated 01/30/2025 1:57 PM Operating time total / 30 days 9,945 h / 297 h Engine load 32 % Engine load total / 30 days 38 % / 38 % Idle hours 2 h Idle time total / 30 days 868 h / 149 h Fuel usage rate total / 30 days 6.0 gal/h / 6.2 gal/h Ignition state On Engine state On Temperature hydraulic fluid 55 °C Temperature engine coolant 89 °C