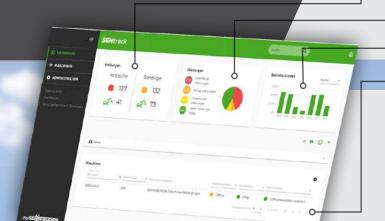

### EASY SERVICE Management

You can now conveniently determine the maintenance requirements of your machines and digitally document individual services with just a few clicks.

● 127 ● 132

1....

- Notifications for critical machine statuses and the number of affected machines
- -o Indication of the maintenance needs of your machines
- -o Number of operating hours per day for all machines the user has access to
- Messages on the connection, service, and software statuses of the individual machines in your fleet

### Who Receives Notifications?

**Relevant information:** Notifications can be configured independently via the user administration so that you only receive relevant messages – e.g. error messages, violation of geofence or time fence – once a day in list form or immediately at the time of the event.